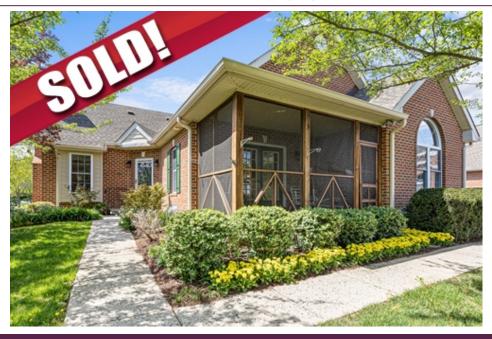

## Pond front property in the Village of Rocky Run

## 113 Lynthwaite Farm Lane, Wilmington, DE 19803

- » Beds: 2 | Baths: 2 Full, 1 Half
- » MLS #: DENC2041264
- » Condominium | 2,525 ft<sup>2</sup>
- » Single Level living with first floor primary suite (55+ community)
- » 2nd level bedroom with large loft area
- » More Info: 113LynthwaiteFarmLane.com

## Remarks

Welcome to The Village of Rocky Run where 55+ living is at it's finest. This pond view unit sits back off of the street and enjc disposition. As you enter this well cared for unit you'll appreciate hardwood flooring throughout this main level, a gas fireplac expansive family room and an open concept floor plan that is easy to live with. Also included on this level is your eat-in kitcher room, laundry room, den and primary bedroom. Your primary bedroom includes a generously sized walk-in closet and privat bathroom. Additionally there is a screened in porch. Upstairs you'll find another bedroom, full bathroom and loft area with lot of storage. This unit also has a full footprint basement which is great for additional living space and/storage. Roof and HVAC replaced in the recent past. Come make this house your new home.