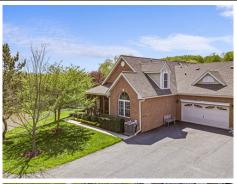

## Pond front property in the Village of Rocky Run

## 113 Lynthwaite Farm Lane, Wilmington, DE 19803

- » Beds: 2 | Baths: 2 Full, 1 Half
- » MLS #: DENC2041264
- » Condominium | 2,525 ft<sup>2</sup>
- » Single Level living with first floor primary suite (55+ community)
- » 2nd level bedroom with large loft area
- » More Info: 113LynthwaiteFarmLane.com

## Remarks

Welcome to The Village of Rocky Run where 55+ living is at it's finest. This pond view unit sits back off of the street and enjc disposition. As you enter this well cared for unit you'll appreciate hardwood flooring throughout this main level, a gas fireplac expansive family room and an open concept floor plan that is easy to live with. Also included on this level is your eat-in kitcher room, laundry room, den and primary bedroom. Your primary bedroom includes a generously sized walk-in closet and privat bathroom. Additionally there is a screened in porch. Upstairs you'll find another bedroom, full bathroom and loft area with lot of storage. This unit also has a full footprint basement which is great for additional living space and/storage. Roof and HVAC replaced in the recent past. Come make this house your new home.